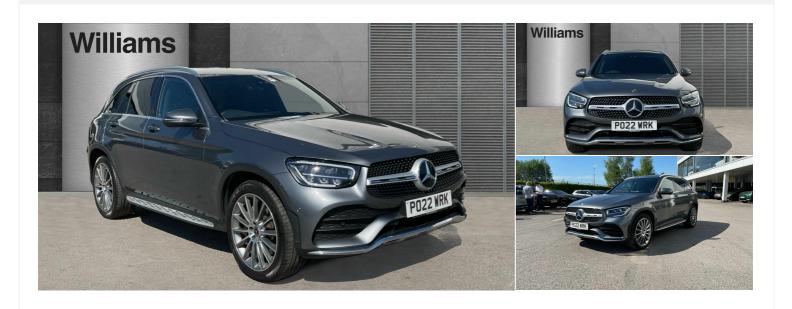

## 2022(22) Mercedes-Benz GLC

£31,449

2.0 GLC220d AMG Line (Premium) G-Tronic+ 4MATIC

Euro 6 (s/s) 5dr 2l Automatic

Registered 2022(22)

Mileage 24,324 miles Engine Size

21

Fuel Type Diesel **Transmission**Automatic