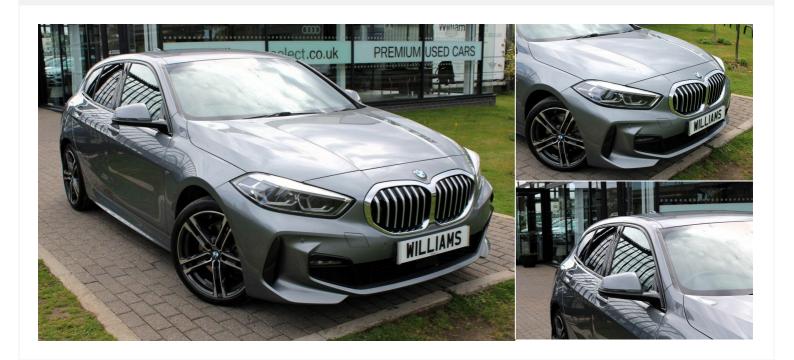

# 2024(24) BMW 1 Series

£24,490

1.5 116d M Sport (LCP) DCT Euro 6 (s/s) 5dr 1.5l

**Automatic** 

Registered 2024(24)

Mileage 12,000 miles Engine Size

Fuel Type Diesel Transmission
Automatic

Fuel Consumption N/A