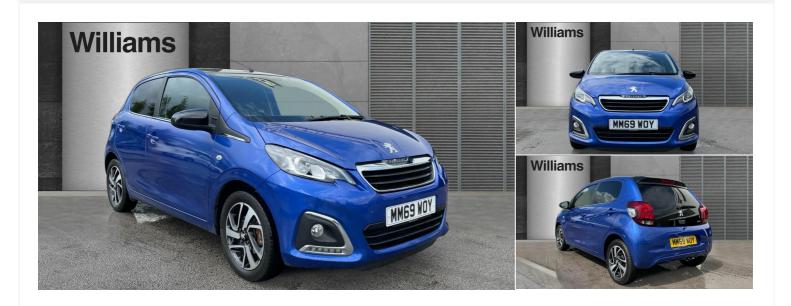

# 2020(69) Peugeot 108

1.0 Allure Euro 6 (s/s) 5dr 1l Manual

£7,649

Registered 2020(69)

Mileage 27,749 miles **Engine Size** 11

**Fuel Type** 

Petrol

Transmission Manual