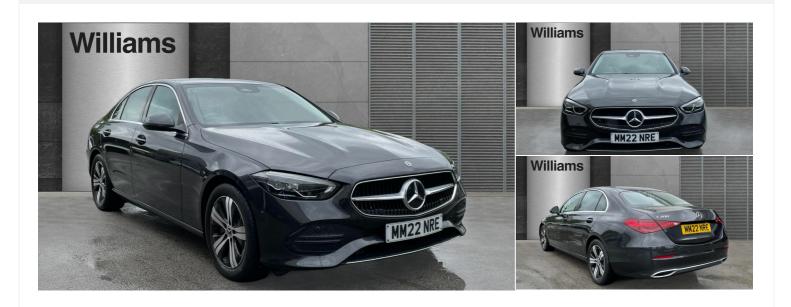

# 2022(22) Mercedes-Benz C Class

£26,849

1.5 C200h MHEV Sport G-Tronic+ Euro 6 (s/s) 4dr 1.5l

**Automatic** 

Registered 2022(22)

Mileage 8,485 miles Engine Size

Fuel Type Petrol **Transmission**Automatic

Fuel Consumption N/A