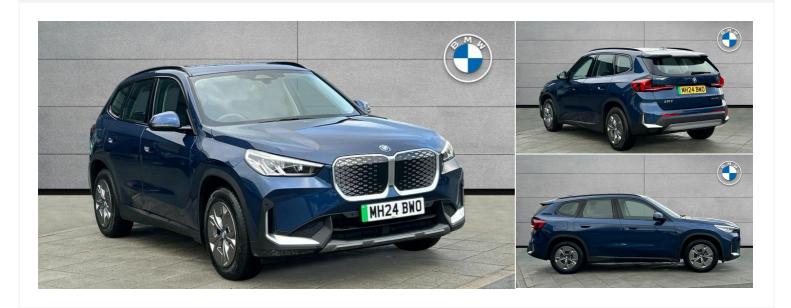

# 2024(24) BMW Ix1

iX1 eDrive20 Sport Automatic

£30,380

Registered 2024(24)

**Mileage** 5,376 miles

Engine Size N/A Fuel Type Electric Transmission
Automatic

Fuel Consumption N/A