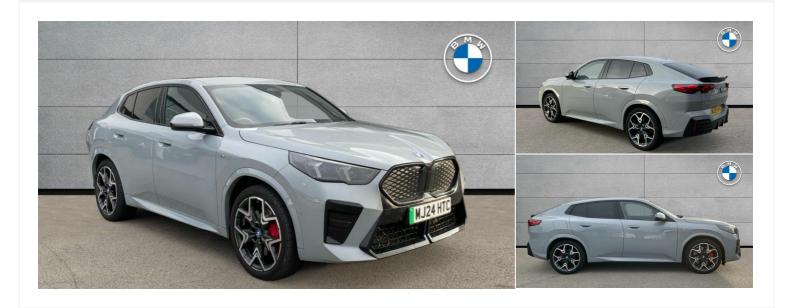

# 2024(24) BMW Ix2

iX2 xDrive30 M Sport Automatic

£37,990

Registered 2024(24)

Mileage 12,873 miles Engine Size N/A

Size Fuel Flec

Fuel Type Electric **Transmission**Automatic

Fuel Consumption N/A