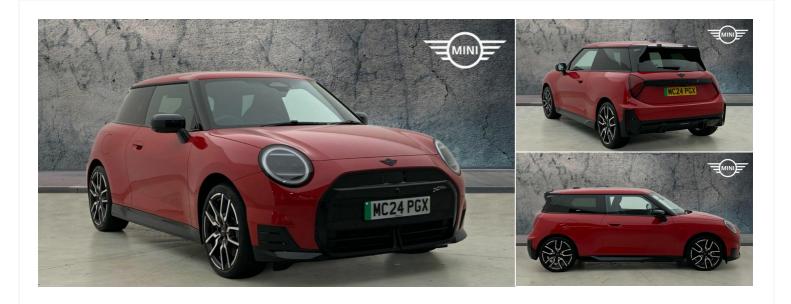

# 2024(24) MINI Cooper

**Cooper SE Automatic** 

£28,390

Registered 2024(24)

Mileage 7,425 miles Engine Size N/A Fuel Type Electric **Transmission**Automatic

Fuel Consumption N/A